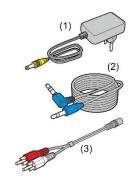

## **BOX COMPONENTS**

- TV headset
- Charging cradle
- 1. Power adaptor
- 2. Audio cable 1.5m jack M Stereo 3.5mm
- 3. 20cm cord adapter RCA-to jack 3.5mm
  - + 1 pair of alternative ear pads