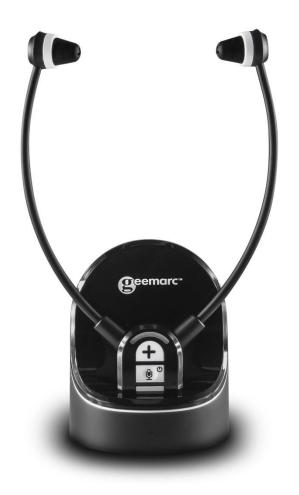

#### **FEATURES:**

- Stereo reception
- → Easy access to the settings from the headset:
  - Volume control (up to 125dB spl)
  - Left/Right Balance Control
  - Tone Control
- Automatic stand-by mode (once the signal to the base has ceased)
- Integrated microphone to amplify the ambient sound
- Comfortable and lightweight

### **TECHNICAL SPECIFICATIONS**

- → 2,4 GHz digitale
- → Frequency response: 100 16 000Hz
- → 6 hours of continuous in use time
- → Fast recharging station
  Full charging time: 3 hours
  The headset recharges itself automatically once placed on the base
- Reaches 100m outdoor and 25m indoor
- → Stereo audio input on the base: jack 3.5mm
- Weight of the headset: 55g